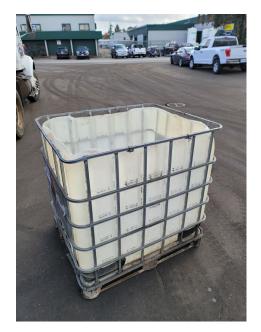

#### Plastic Tote (4 x 4 x 4)

Constructed of light gauge steel frame with a plastic liner. Tote has pockets on all four sides for easy movement via pallet jack or forklift. Bin is geared towards smaller shops with low volume turnover that do not generate enough volume for our heavy steel bins.

generate enough volume for our heavy steel bins.

Totes require a forklift onsite to load & unload from truck when being serviced.

- Outside Dimensions (OD) 47 ¾" W x 39 ½ " L x 45" H
- Inside Dimensions (ID) 45" W x 37" L x 39 ½" H