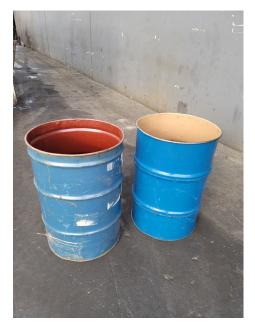

### **Barrels**

Standard 45 gallon drums. Perfect for small, low volume shops, shops generating very small pieces or shops with space constraints. Easily moveable by hand when empty and when full, if placed on a pallet they can be lifted onto a truck.

Barrels require a forklift to load onto a truck once they are full.

• Dimensions 24" Diameter x 34" Tall