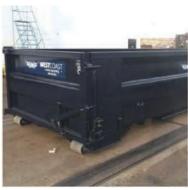

## 20-YARD ROLL-OFF BIN (20' X 8' X 8')

Our 20-yard bin is ideal for heavy steel producers or large volume producers of non-ferrous metals. Also available for large scale clean ups of homes, farms etc.

- Outside Dimensions (OD): 97"W x 230"L x 56.5"H
- Inside Dimensions (ID): 90"W x 211.5"L x 47"H