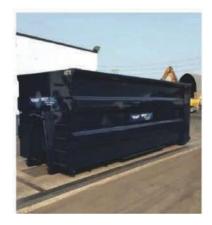

# 40 -YARD ROLL-OFF BIN (20' X 8' X 8')

Designed for large volume producers of light products, such as tin, aluminum or for large bulky items that are not easily strapped on a flat deck.

- Outside Dimensions (OD): 96"W x 255"L x 99"H
- Inside Dimensions (ID): 90"W x 235.5"L x 87"H