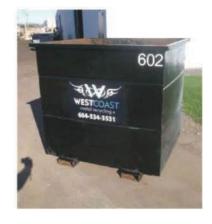

#### 8' SHOP BIN (8' X 4' X 4')

Constructed of heavy gauge steel, our 8'x4'x4' shop bin features forklift pockets on all 4 sides for easy moving and transportation. This metal recycling bin is designed for smaller shops with high volume that do not have room to accommodate our roll-off bins. Bin requires a forklift onsite to load and unload from truck when being serviced.

- Outside Dimensions (OD): 45"W x 94.S"L x 50"H
- Inside Dimensions (ID) 40 3/4" W x 90"L x 44 3/4"H