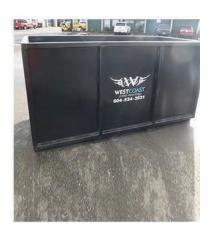

### SELF-DUMPING HOPPER

Constructed of heavy gauge steel with forklift pockets on one side only. This bin is designed for our roll off users that produce small parts or shavings that need to be dumped multiple times per day. Due to their cost, these bins are evaluated on a case by case basis before placement to ensure maximum efficiency.

- Outside Dimensions (OD) 40.S"W x 63"L x 42 ¾" H
- Inside Dimensions (ID) 35 ¾" W x 58"L x 34 ¾" H