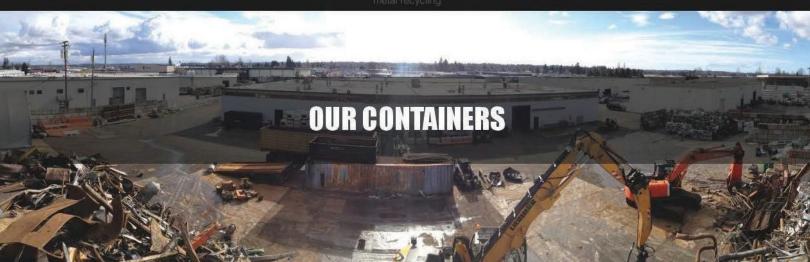

### **SHOP BIN (4' X 4' X 4')**

Constructed of heavy-gauge steel, our 4' x 4' x 4' shop bin features forklift pockets for easy moving and transportation. This metal recycling bin is designed for smaller shops, as well as shops with space constraints. These bins are also perfect for larger plants that generate scrap metal at multiple stations. Bin requires a forklift onsite to load and unload from truck when being serviced.

- Outside Dimensions (OD): 55.5"W x 47"L x 51"H
- Inside Dimensions (ID): 52"W x 43.5"L x 48"H